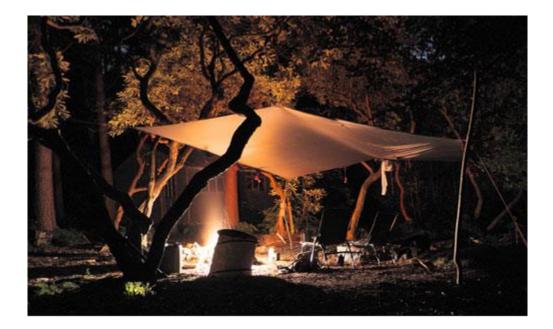

#### Tarp

A tarp is a waterproof sheet that provides a very simple way to form a shelter from the elements. You will be taught how to erect a tarp properly and set yourself up comfortably for the night.