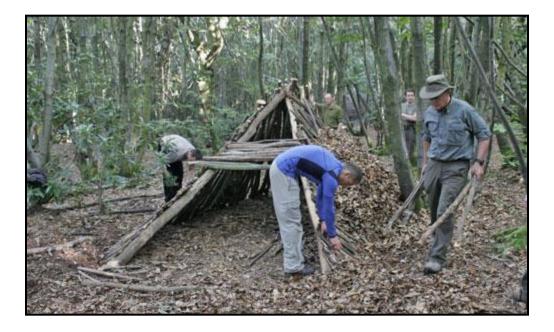

As well as your own camping set-up, there will be a communal area which will be used both for lectures as well as coffee breaks. Here you will find a circle of logs for seating, a black board, a fire, a kettle and a brew box.