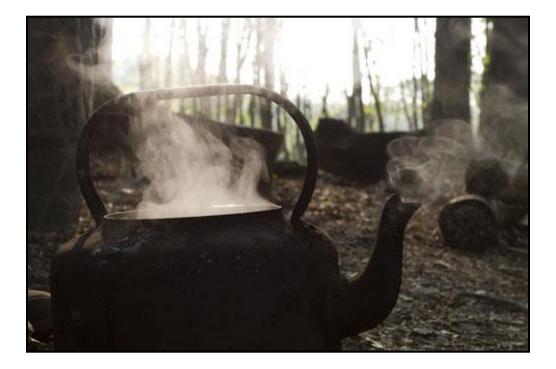

As well as your own camping set-up, there will be a communal area which will be used both for lectures as well as coffee breaks. Here you will find a circle of logs for seating, a black board, a fire, a kettle and a brew box.